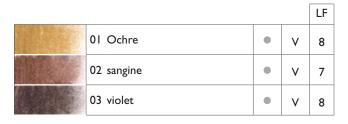

## Lightfastness rating = 3,4 - FAIR, MODERATE | 5,6 - GOOD, VERY GOOD | 7,8 - EXCELLENT

Derwent uses the Blue Wool Scale (ISO 105) to evaluate lightfastness. Lightfastness refers to the chemical stability of a pigment under long exposure to light. A scale of I-8 is obtained, with values of 6 or higher being considered to be highly lightfast and, under museum conditions, will not fade for 100+ years.