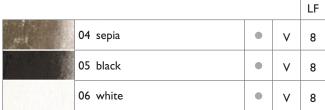

## Lightfastness rating = 3,4 - FAIR, MODERATE | 5,6 - GOOD, VERY GOOD | 7,8 - EXCELLENT

Derwent uses the Blue Wool Scale (ISO 105) to evaluate lightfastness. Lightfastness refers to the chemical stability of a pigment under long exposure to light. A scale of I-8 is obtained, with values of 6 or higher being considered to be highly lightfast and, under museum conditions, will not fade for 100+ years.